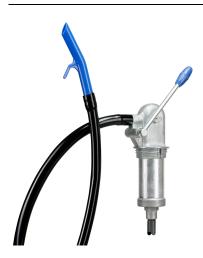

## Lever action pump with ZBH

SRL 1500-7 I/min

Item number: 13 028

**EAN**: 4103810130281

Discount group: A

Technical data

Delivery rate (I/stroke): 0,12 Delivery rate at 60 strokes/min (I/min): approx. 7

Pumping media: oils, up to SAE 50

Application: container, for 60 / 200 / 220 I and tanks
Discharge: PVC discharge hose, 1000 mm, with plastic

discharge spout

Length of suction tube (mm): 1500
Barrel screw coupling: G 2" male

Materials of parts in contact with liquid

Pump housing: impact-resistant zinc die casting

Seals: NBR

Weight (kg): 0,96